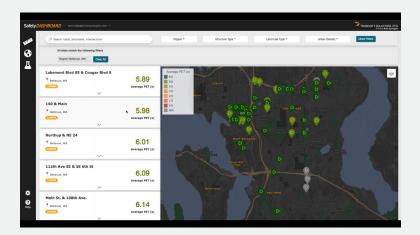

### ROAD NETWORK SCREENING

Identify your crash-prone locations across a network through easy to use features:

- Rank sites for potential safety improvements based on occurrence and rates of conflicts, over-speeding and other key measures
- Narrow down crash-prone locations analysis based on temporal traffic patters, geometry and land use features
- Generate lists, rankings, and maps for your reports using our dynamic web dashboard