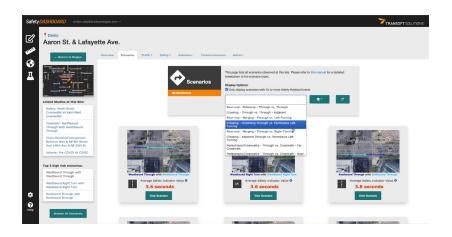

## SAFETY EFFECTIVENESS EVALUATION

Easily measure and validate the effectiveness of your road treatments using intuitive dashboards and granular CSV outputs:

- Generate your own Before & After studies to compare different study periods
- Easily compare road safety metrics and traffic flow across multiple sites
- Don't wait for crash data! Catch potential problems immediately after implementing countermeasures