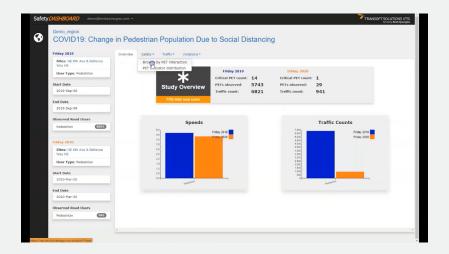

## SAFETY EFFECTIVENESS EVALUATION

Easily measure and validate the effectiveness of your road treatments using intuitive dashboards and granular CSV outputs:

- Generate your own Before & After studies to compare different study periods
- Easily compare road safety metrics and traffic flow across multiple sites
- Don't wait for crash data! Catch potential problems immediately after implementing countermeasures