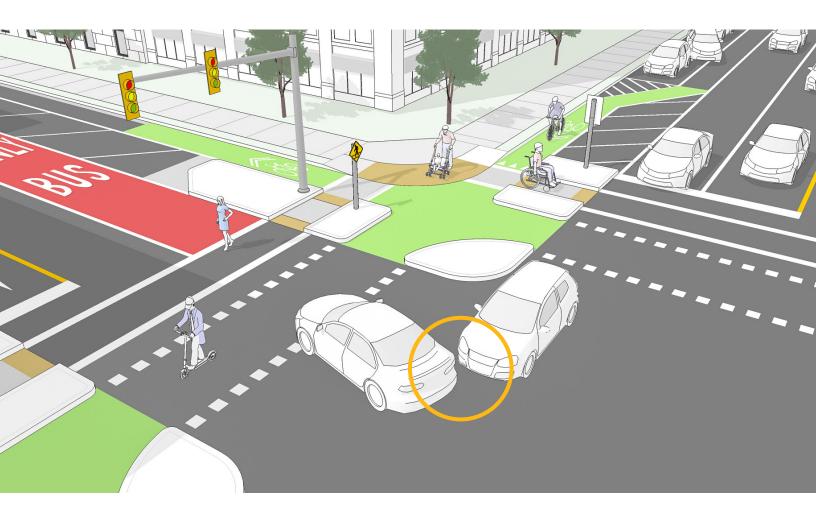

#### IN-DEPTH SAFETY DIAGNOSIS

Investigate each site to determine the most serious contributing crash factors with data-driven dashboards:

- Understand the causes contributing to each high-risk interaction using 10 second video clips
- Identify problematic movements by visualizing conflict concentrations by type, speed and traffic flow for all road users
- Gain control over your analysis with granular level metrics such as PET, TTC, speed and volume, highlighting patterns over time